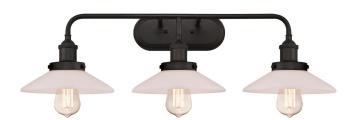

## SPECIFICATION SHEET

Item Number 6336500

**Abigail** 

3 Light Wall Fixture Oil Rubbed Bronze Finish Frosted Opal Glass

## **Specifications**

Height: 8.27"Width: 30.70"Extends: 10.10"

• Height from Center of Outlet Box: 2.30"

• Back Plate: H: 3.94" W: 9.84"

Use (3) Medium (E26) Base Lamps,

60 Watt Maximum