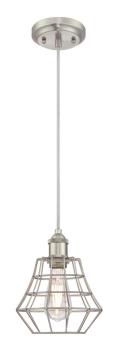

## SPECIFICATION SHEET

Item Number 6337200

Mini Pendant Brushed Nickel Finish Cage Shade

## **Specifications**

- Height: 9.25"Diameter: 7.50"
- Adjustable Cord: 50" max.
- Use (1) Medium (E26) Base Lamp,
  60 Watt Maximum