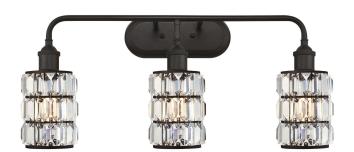

## SPECIFICATION SHEET

Item Number 6337900

Sophie

3 Light Wall Fixture Oil Rubbed Bronze Finish Crystal Prism Glass

## **Specifications**

Height: 12.25"Width: 26.50"Extends: 8.00"

Height from Center of Outlet Box: 2.50"

• Back Plate: H: 3.94" W: 9.84"

• Use (3) Medium (E26) Base Lamps,

60 Watt Maximum

Can be installed up or down