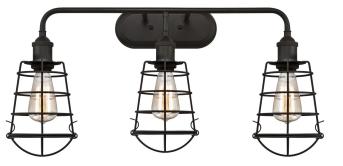

## Oliver

3 Light Wall Fixture Oil Rubbed Bronze Finish Cage Shades

#### Specifications

- Height: 13.75"
- Width: 27.25"
- Extends: 8.50"
- Height from Center of Outlet Box: 2.50"
- Back Plate: H: 3.94" W: 9.84"
- Use (3) Medium (E26) Base Lamps, 60 Watt Maximum
- Can be installed up or down