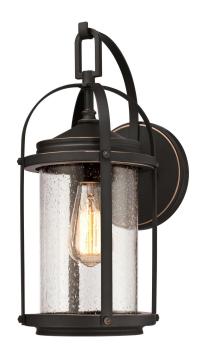

# SPECIFICATION SHEET

Item Number 6339300

Wall Fixture Oil Rubbed Bronze Finish with Highlights Clear Seeded Glass

## Specifications

Height: 17"Width: 7.25"Extends: 10.00"

• Height from Center of Outlet Box: 7.91"

• Back Plate: D: 6.49"

Use (1) Medium (E26) Base Lamp,

60W Maximum