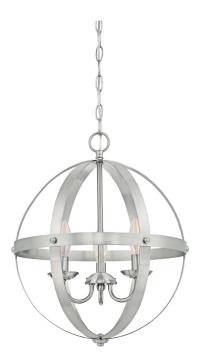

## SPECIFICATION SHEET

Stella Mira

## Item Number 6341900

3 Light Chandelier Brushed Nickel Finish

Specifications

- Height: 17.25"
- Diameter: 15"
- Chain: 36"
- Adjustable Cord: 60" max.
- Use (3) Candelabra (E12) Base Lamps, 40 Watt Maximum