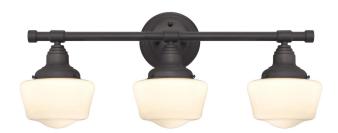

## SPECIFICATION SHEET

Item Number 6342100

Scholar

3 Light Wall Fixture Oil Rubbed Bronze Finish White Opal Glass

## **Specifications**

Height: 10"Width: 24"

Extends: 8.00"Back Plate: D: 5.12"

• Use (3) Medium (E26) Base Lamps,

60 Watt Maximum