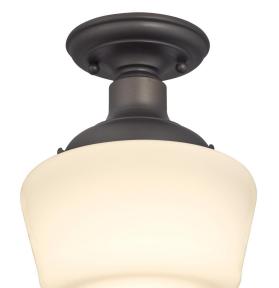

## SPECIFICATION SHEET

Scholar

Item Number 6342200

7 in. 1 Light Semi-Flush Oil Rubbed Bronze Finish White Opal Glass

## Specifications

Height: 9"

Diameter: 7.25"Depth: 7.25"

• Use (1) Medium (E26) Base Lamp,

60 Watt Maximum