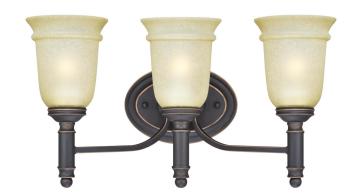

## SPECIFICATION SHEET

Item Number 6342800

**Montrose** 

3 Light Wall Fixture Oil Rubbed Bronze Finish with Highlights Mocha Scavo Glass

## **Specifications**

Height: 10.67"Width: 19"

• Extends: 8.50"

• Back Plate: H: 5.16" W: 9.06"

• Use (3) Medium (E26) Base Lamps,

60 Watt Maximum

Can be installed up or down