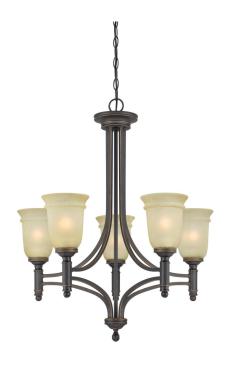

## SPECIFICATION SHEET

Item Number 6342900

5 Light Chandelier Oil Rubbed Bronze Finish with Highlights Mocha Scavo Glass

## **Specifications**

Height: 27.44"Diameter: 23.50"

• Chain: 36"

• Adjustable Cord: 60" max.

Use (5) Medium (E26) Base Lamps,
60 Watt Maximum

Montrose