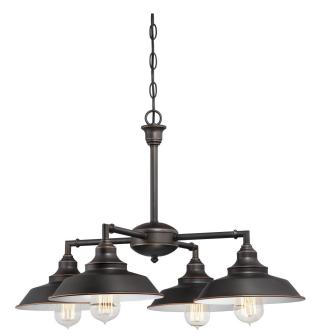

## SPECIFICATION SHEET

Item Number 6343300

Iron Hill

4 Light Chandelier/Semi-Flush Oil Rubbed Bronze Finish with Highlights

## **Specifications**

Height: 16.25"Diameter: 25.25"

• Chain: 36"

• Adjustable Cord: 60" max.

Use (4) Medium (E26) Base Lamps,
60 Watt Maximum

Dual Mounting Option Available