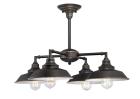

## SPECIFICATION SHEET

Item Number 6343300

Iron Hill

4 Light Chandelier/Semi-Flush Oil Rubbed Bronze Finish with Highlights

## **Specifications**

Height: 16.25"Diameter: 25.25"

• Chain: 36"

• Adjustable Cord: 60" max.

Use (4) Medium (E26) Base Lamps,
60 Watt Maximum

Dual Mounting Option Available