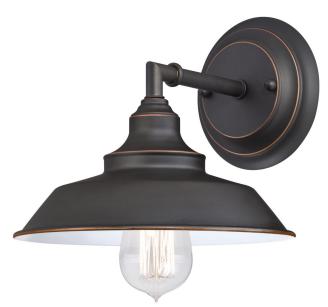

## SPECIFICATION SHEET

Iron Hill

Item Number 6343500

1 Light Wall Fixture Oil Rubbed Bronze Finish with Highlights

**Specifications** 

• Height: 8" • Width: 8.75" • Extends: 9.75"

• Back Plate: D: 5.13"

• Use (1) Medium (E26) Base Lamp,

60 Watt Maximum