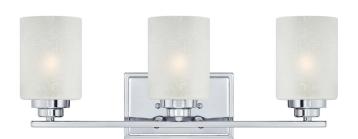

## SPECIFICATION SHEET

Item Number 63438B

Hansen

3 Light Wall Fixture Chrome Finish White Linen Glass

## **Specifications**

Height: 7.75"Width: 19.75"Extends: 6.50"

• Back Plate: H: 4.57" W: 6.50"

• Use (3) Medium (E26) Base Lamps,

60 Watt Maximum

Can be installed up or down