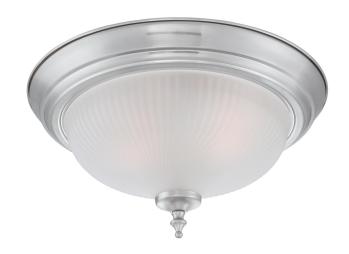

## SPECIFICATION SHEET

Item Number 6344400

13 in. 2 Light Flush Brushed Nickel Finish Frosted Swirl Glass

## **Specifications**

Height: 6.75"Diameter: 13"Depth: 13.00"

• Use (2) Medium (E26) Base Lamps,

60 Watt Maximum