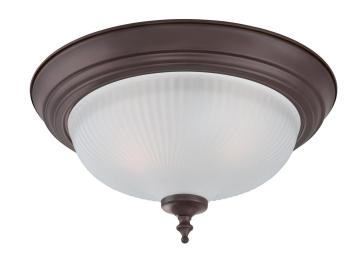

## SPECIFICATION SHEET

Item Number 6344500

13 in. 2 Light Flush Oil Rubbed Bronze Finish Frosted Swirl Glass

## **Specifications**

Height: 6.75"Diameter: 13"Depth: 13.00"

• Use (2) Medium (E26) Base Lamps,

60 Watt Maximum