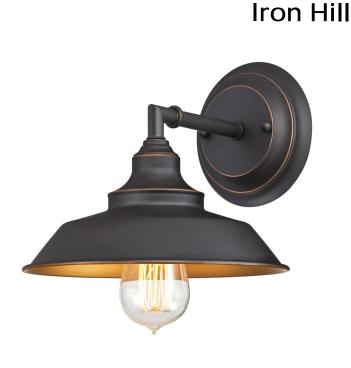

## Item Number 6344800

1 Light Wall Fixture Oil Rubbed Bronze Finish with Highlights

### Specifications

- Height: 8"
- Width: 8.75"
- Extends: 9.75"
- Back Plate: D: 5.13"
- Use (1) Medium (E26) Base Lamp, 60 Watt Maximum