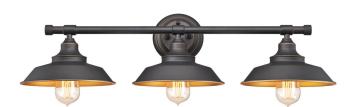

## SPECIFICATION SHEET

Item Number 6344900

Iron Hill

3 Light Wall Fixture Oil Rubbed Bronze Finish with Highlights

## **Specifications**

Height: 7.75"Width: 29"Extends: 9.75"

• Height from Center of Outlet Box: 2.56"

• Back Plate: D: 5.13"

Use (3) Medium (E26) Base Lamps,

60 Watt Maximum