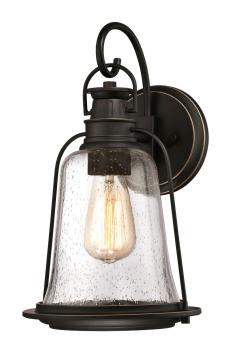

## **SPECIFICATION SHEET**

Item Number 6349100

Wall Fixture Oil Rubbed Bronze Finish with Highlights Clear Seeded Glass

## Specifications

Height: 14.50"Width: 8.25"Extends: 9.25"

• Height from Center of Outlet Box: 5.43"

• Back Plate: D: 5.62"

• Use (1) Medium (E26) Base Lamp,

60W Maximum

**Brynn** 