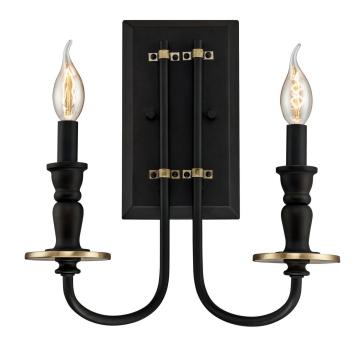

### Item Number 6350100

2 Light Wall Fixture Oil Rubbed Bronze Finish with Antique Brass Accents

### **Specifications**

Height: 14.25"Width: 13.25"Extends: 7.25"

• Back Plate: H: 9.45" W: 5.51"

Use (2) Candelabra (E12) Base Lamps,
40 Watt Maximum