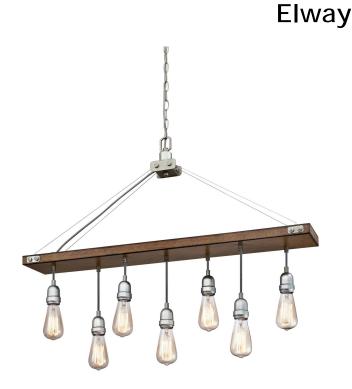

## Item Number 6351500

7 Light Chandelier Barnwood Finish with Galvanized Steel Accents

## Specifications

- Height: 29.25"
- Width: 36"
- Chain: 36"
- Adjustable Cord: 60" max.
- Use (7) Medium (E26) Base Lamps, 60 Watt Maximum