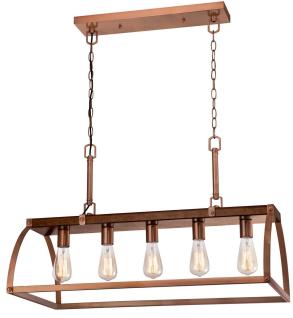

## SPECIFICATION SHEET

Item Number 6351600

5 Light Chandelier Barnwood Finish with Washed Copper Accents

## **Specifications**

Height: 20.25"Width: 31.50"Chain: 36"

• Adjustable Cord: 60" max.

Use (5) Medium (E26) Base Lamps,
60 Watt Maximum

Oak Lane