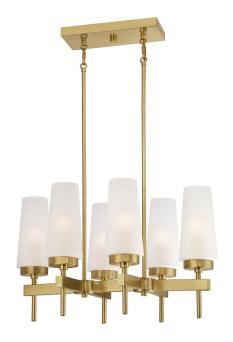

## SPECIFICATION SHEET

Item Number 6352700

6 Light Chandelier Champagne Brass Finish Frosted Glass

## **Specifications**

Height: 13.75"Width: 22.75"

- Use (6) Candelabra (E12) Base Lamp,
  60 Watt Maximum
- Includes (4) 9.5" and (4) 4.75" long rods to customize hanging length