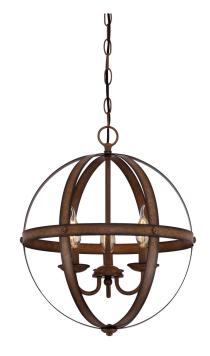

## SPECIFICATION SHEET

Item Number 6353600

3 Light Chandelier Barnwood Finish

## Stella Mira

Height: 17.25"Diameter: 15"Chain: 36"

• Adjustable Cord: 60" max.

Use (3) Candelabra (E12) Base Lamps,

40 Watt Maximum