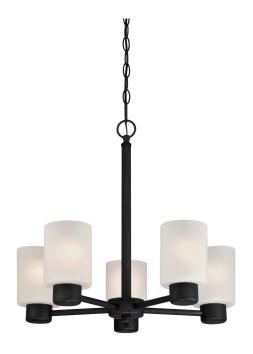

## SPECIFICATION SHEET

Item Number 6353800

5 Light Chandelier Oil Rubbed Bronze Finish Frosted Glass

## **Specifications**

Height: 18.50"Diameter: 20.75"

• Chain: 36"

• Adjustable Cord: 60" max.

Use (5) Medium (E26) Base Lamps,
60 Watt Maximum