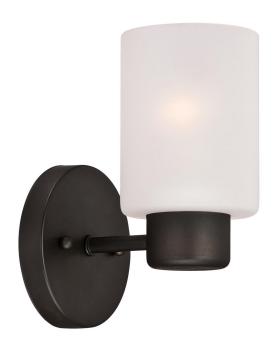

## SPECIFICATION SHEET

Item Number 6354000

1 Light Wall Fixture Oil Rubbed Bronze Finish Frosted Glass

## Specifications

Height: 8.25"Width: 4.75"Extends: 6.25"

• Back Plate: D: 4.75"

• Use (1) Medium (E26) Base Lamp,

60 Watt Maximum

Can be installed up or down