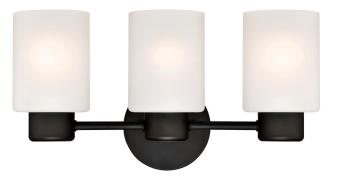

## **Sylvestre**

3 Light Wall Fixture Oil Rubbed Bronze Finish Frosted Glass

#### Specifications

- Height: 8.25"
- Width: 15.75"
- Extends: 6.25"
- Back Plate: D: 4.75"
- Use (3) Medium (E26) Base Lamps, 60 Watt Maximum
- Can be installed up or down