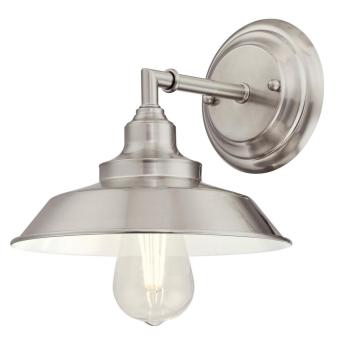

## Item Number 6354300

Iron Hill

1 Light Wall Fixture Brushed Nickel Finish

### Specifications

- Height: 8"
- Width: 8.75"
- Extends: 9.75"
- Back Plate: D: 5.13"
- Use (1) Medium (E26) Base Lamp, 60 Watt Maximum