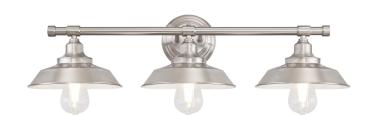

## SPECIFICATION SHEET

Item Number 6354400

Iron Hill

3 Light Wall Fixture Brushed Nickel Finish

## **Specifications**

Height: 7.75"Width: 29"

• Extends: 9.75"

• Back Plate: D: 5.13"

• Use (3) Medium (E26) Base Lamps,

60 Watt Maximum