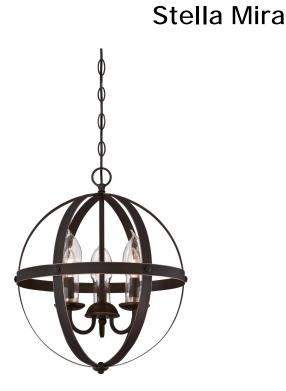

## Item Number 6360600

3 Light Chandelier Oil Rubbed Bronze Finish with Highlights Clear Glass Candle Covers

### Specifications

- Height: 17.25"
- Diameter: 15"
- Chain: 36"
- Adjustable Cord: 60" max.
- Use (3) Candelabra (E12) Base Lamps, 40 Watt Maximum