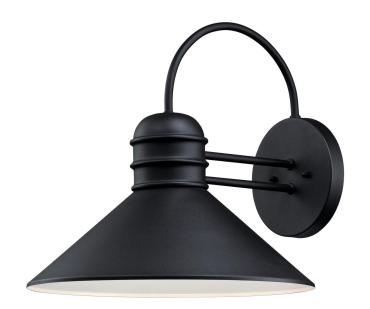

## SPECIFICATION SHEET

Item Number 6360800

Wall Fixture Textured Black Finish

## Watts Creek

Height: 14.75"Width: 15"

• Extends: 17.00"

• Height from Center of Outlet Box: 8.27"

• Back Plate: D: 6.69"

Use (1) Medium (E26) Base Lamp,

60 Watt Maximum