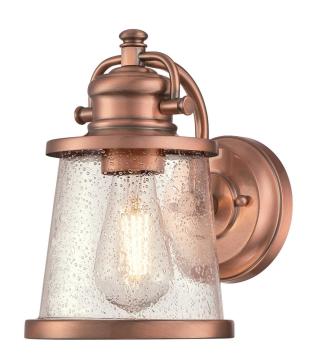

## SPECIFICATION SHEET

Item Number 6361000

Wall Fixture Washed Copper Finish Clear Seeded Glass

## Specifications

Height: 10"Width: 6.75"Extends: 8.75"

• Height from Center of Outlet Box: 5.43"

• Back Plate: D: 5"

Use (1) Medium (E26) Base Lamp,

60 Watt Maximum