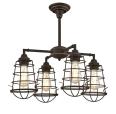

## SPECIFICATION SHEET

Item Number 6367000

4 Light Chandelier/Semi-Flush Oil Rubbed Bronze Finish with Highlights Cage Shades

## **Specifications**

Height: 21.75"Diameter: 22.50"

• Chain: 36"

• Adjustable Cord: 60" max.

Use (4) Medium (E26) Base Lamps,
 60 Watt Maximum

Dual Mounting Option
Available