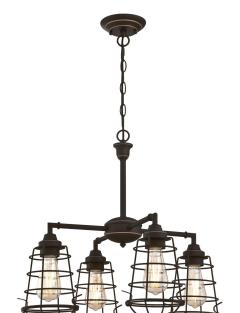

## SPECIFICATION SHEET

Item Number 6367000

4 Light Chandelier/Semi-Flush Oil Rubbed Bronze Finish with Highlights Cage Shades

## **Specifications**

Height: 21.75"Diameter: 22.50"

• Chain: 36"

• Adjustable Cord: 60" max.

Use (4) Medium (E26) Base Lamps,
 60 Watt Maximum

Dual Mounting Option
Available