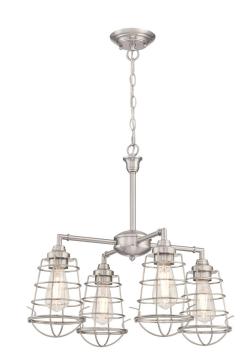

## Item Number 6367100

4 Light Chandelier/Semi-Flush Brushed Nickel Finish Cage Shades

## Specifications

- Height: 21.75"
- Diameter: 22.50"
- Chain: 36"
- Adjustable Cord: 60" max.
- Use (4) Medium (E26) Base Lamps, 60 Watt Maximum

Dual Mounting Option Available