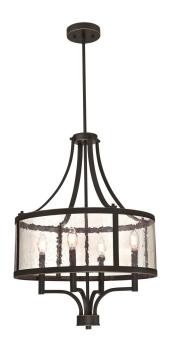

## SPECIFICATION SHEET

Item Number 6368400

**Belle View** 

4 Light Chandelier Oil Rubbed Bronze Finish with Highlights Clear Seeded Glass

## **Specifications**

- Height: 27.50"Diameter: 20"
- Use (4) Candelabra (E12) Base Lamps,
  40 Watt Maximum
- Includes (2) 9.5" and (2) 4.75" long rods to customize hanging length