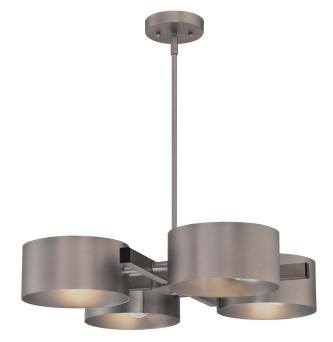

## SPECIFICATION SHEET

Item Number 6368700

Zaro

4 Light Chandelier Dark Pewter Finish

## **Specifications**

- Height: 4.25"Square: 22.50"
- Use (4) Medium (E26) Base Lamps,
  60 Watt Maximum
- Includes (2) 9.5" and (2) 4.75" long rods to customize hanging length