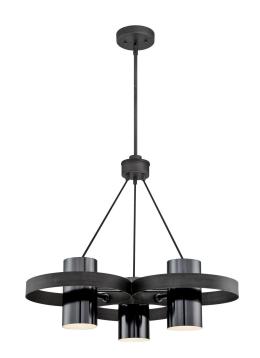

## Item Number 6369000

3 Light Chandelier Distressed Aluminum Finish Gun Metal Shades

## Specifications

- Height: 22"
- Diameter: 22.50"
- Use (3) Medium (E26) Base Lamps, 60 Watt Maximum
- Includes (2) 9.5" and (2) 4.75" long rods to customize hanging length

Exton