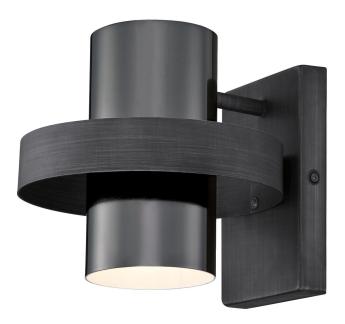

# Exton

1 Light Wall Fixture Distressed Aluminum Finish Gun Metal Shade

### Specifications

- Height: 7.75"
- Width: 8"
- Extends: 9.00"
- Back Plate: H: 7.09" W: 4.72"
- Use (1) Medium (E26) Base Lamp, 60 Watt Maximum
- Can be installed up or down