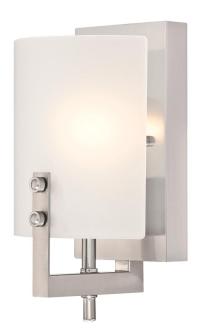

## SPECIFICATION SHEET

Item Number 6369500

**Enzo James** 

1 Light Wall Fixture Brushed Nickel Finish Frosted Glass

## **Specifications**

Height: 10.75"Width: 6.25"Extends: 5.50"

• Back Plate: H: 8.66" W: 4.72"

• Use (1) Medium (E26) Base Lamp,

60 Watt Maximum

Can be installed up or down