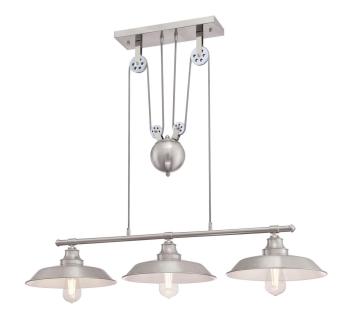

## SPECIFICATION SHEET

Item Number 6369900

Iron Hill

3 Light Island Pulley Pendant Brushed Nickel Finish

## **Specifications**

- Minimum Height: 32"Maximum Height: 59"
- Width: 40"
- Use (3) Medium (E26) Base Lamps,
  60 Watt Maximum