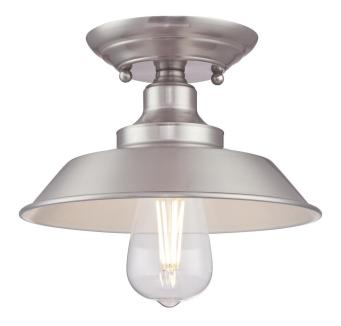

## Item Number 6370000

Iron Hill

9 in. 1 Light Semi-Flush Brushed Nickel Finish

Specifications

- Height: 5.25"
- Diameter: 8.75"
- Use (1) Medium (E26) Base Lamp, 60 Watt Maximum