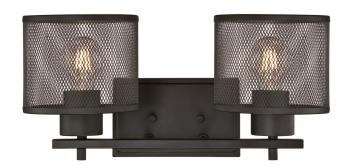

## SPECIFICATION SHEET

Item Number 6370900

Morrison

2 Light Wall Fixture Oil Rubbed Bronze Finish Mesh Shades

## **Specifications**

Height: 8"Width: 16.75"Extends: 8.25"

• Back Plate: H: 4.57" W: 7.40"

Use (2) Medium (E26) Base Lamps,
60 Watt Maximum

• Can be installed up or down