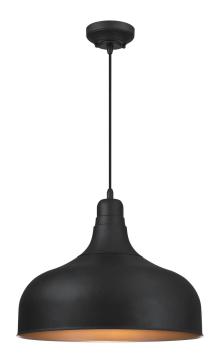

# SPECIFICATION SHEET

Item Number 6371700

Pendant Textured Iron Finish

# Morton

## Specifications

- Height: 14.75"Diameter: 18"
- Adjustable Cord: 50" max.
- Use (1) Medium (E26) Base Lamp,
  60 Watt Maximum