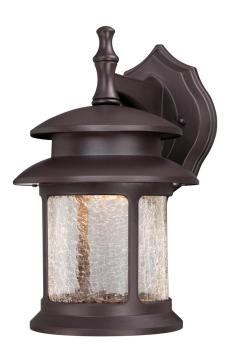

### Item Number 6400400

LED Wall Fixture Oil Rubbed Bronze Finish Crackle Glass

#### Specifications

- Height: 11.75"
- Width: 9"
- Extends: 11.75"
- Height from Center of Outlet Box: 2.83"
- Back Plate: H: 8.88" W: 6.50"
- Includes 9 Watt Integrated LED
- Hours: 35000
- Life (years)\*: 31.9
- Fixture Lumens: 500
- Light Source Lumens: 500
- Kelvin: 3000
- Equivalent Incandescent Wattage: 40W