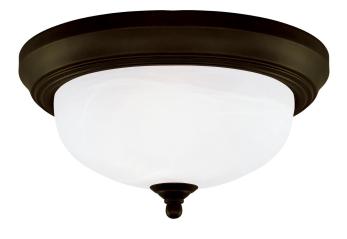

## Item Number 6429100

13 in. 2 Light Flush Oil Rubbed Bronze Finish Frosted White Alabaster Glass

#### Specifications

- Height: 6"
- Diameter: 13"
- Use (2) Medium (E26) Base Lamps, 60 Watt Maximum