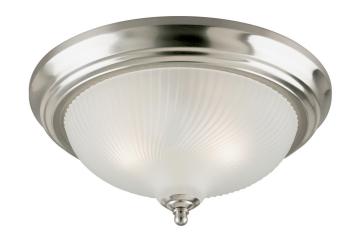

## SPECIFICATION SHEET

Item Number 6430500

13 in. 2 Light Flush Brushed Nickel Finish Frosted Swirl Glass

## **Specifications**

Height: 6.25"Diameter: 13"

Use (2) Medium (E26) Base Lamps,
60 Watt Maximum