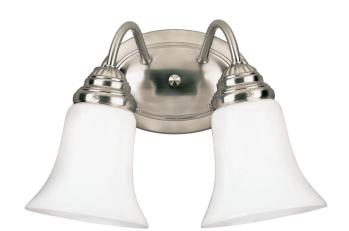

## SPECIFICATION SHEET

Item Number 6461700

**Trinity** 

2 Light Wall Fixture Brushed Nickel Finish White Opal Glass

## **Specifications**

Height: 8.50"Width: 13.50"Extends: 8.50"

Height from Center of Outlet Box: 2.13"

• Back Plate: H: 4.50" W: 7.50"

• Use (2) Medium (E26) Base Lamps,

60 Watt Maximum

Can be installed up or down