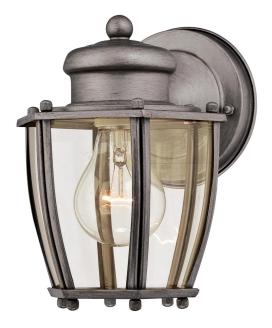

## Item Number 6468800

Wall Fixture Antique Silver Finish Clear Curved Glass Panels

### Specifications

- Height: 7.75"
- Width: 6"
- Extends: 6.50"
- Height from Center of Outlet Box: 2.25"
- Back Plate: D: 4.50"
- Use (1) Medium (E26) Base Lamp, 100 Watt Maximum