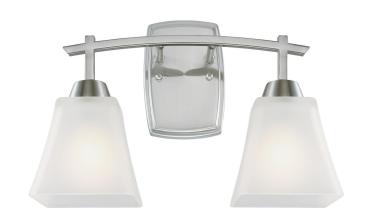

## **SPECIFICATION SHEET**

Item Number 6573500

Midori

2 Light Wall Fixture Brushed Nickel Finish Frosted Glass

## **Specifications**

Height: 10.75"Width: 15"

• Extends: 7.00"

• Back Plate: H: 6.69" W: 4.53"

• Use (2) Medium (E26) Base Lamps,

60 Watt Maximum

Can be installed up or down