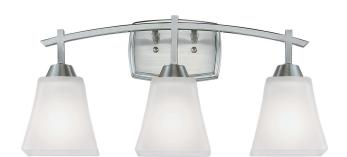

## SPECIFICATION SHEET

Item Number 6573600

Midori

3 Light Wall Fixture Brushed Nickel Finish Frosted Glass

## **Specifications**

Height: 10"Width: 20.75"Extends: 7.00"

• Back Plate: H: 4.53" W: 6.69"

• Use (3) Medium (E26) Base Lamps,

60 Watt Maximum

Can be installed up or down