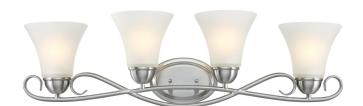

## SPECIFICATION SHEET

Item Number 6573700

**Dunmore** 

4 Light Wall Fixture Brushed Nickel Finish Frosted Glass

## **Specifications**

Height: 9.25"Width: 31.50"Extends: 7.50"

• Back Plate: H: 4.92" W: 7.32"

• Use (4) Medium (E26) Base Lamps,

60 Watt Maximum

Can be installed up or down